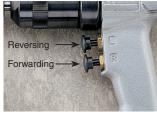

# UT-60 & 66 SERIES TAPPERS

**UT-60 series** equipped with the "PUSH-PULL" auto-reversing clutch mechanism need no special operation for reversing. Push the tool forward against the work for tapping in, and just pull it backward for reversing out. **UT-66 series** reversible drills have the double trigger handle for quick and frequent switchover of rotation.