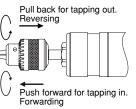

# UT-60 & 66 SERIES TAPPERS

**UT-60 series** equipped with the "PUSH-PULL" auto-reversing clutch mechanism need no special operation for reversing. Push the tool forward against the work for tapping in, and just pull it backward for reversing out. **UT-66 series** reversible drills have the double trigger handle for quick and frequent switchover of rotation.

#### "Push-Pull" Auto reversing Clutches

Recommended Air Pressure : 0.6MPa(85nsi)

Built-in Air Regulator