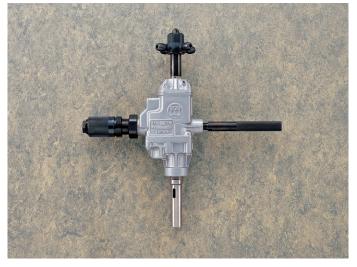

## DRILLS & TAPPERS URD-22 SERIES HEAVY DUTY DRILLS

Smooth and accurate operaitons for many kinds of applicatoins, such as drilling, tapping, reaming and tube rolling, etc.

### SELF-RETURNING ROLL TYPE THROTTLE HANDLE

Spring-Loaded Roll type Throttle Handle

### **SPECIFICATIONS**

Recommended Air Pressure : 0.6MPa(85psi)

| Model    | Туре           |      | ling<br>acity | Free<br>Speed<br>(about) | Le  | verall<br>ength<br>bout) |     | eight<br>out) | to ( | n Center<br>Dutside<br>bout) | L  | Feed<br>ength<br>Ibout) | Ai<br>Ho:<br>Siz | se  | A      | rage<br>.ir<br>mption |
|----------|----------------|------|---------------|--------------------------|-----|--------------------------|-----|---------------|------|------------------------------|----|-------------------------|------------------|-----|--------|-----------------------|
|          |                | mm   | in            | rpm                      | mm  | in                       | kg  | lb            | mm   | in                           | mm | in                      | mm               | in  | m³/min | ft³/min               |
| URD-22RR | Self-Returning | 22.0 | 7/8           | 600                      | 442 | 17 13/32                 | 5.8 | 12.8          | 39   | 1 17/32                      | 70 | 2 3/4                   | 12.7             | 1/2 | 1.3    | 46                    |