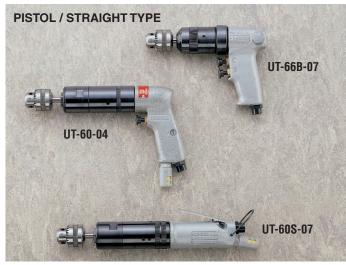

# UT-60 & 66 SERIES TAPPERS

**UT-60 series** equipped with the "PUSH-PULL" auto-reversing clutch mechanism need no special operation for reversing. Push the tool forward against the work for tapping in, and just pull it backward for reversing out. **UT-66 series** reversible drills have the double trigger handle for quick and frequent switchover of rotation.

### SPECIFICATIONS

| Model     | Tapping<br>Capacity |      | Free<br>Speed<br>(about) | Overall<br>Length<br>(about) |          | with ( | ight<br>Chuck<br>out) | to O | Center<br>utside<br>out) | Average<br>Air<br>Consumption |         |
|-----------|---------------------|------|--------------------------|------------------------------|----------|--------|-----------------------|------|--------------------------|-------------------------------|---------|
|           | mm                  | in   | rpm                      | mm                           | in       | kg     | lb                    | mm   | in                       | m³/min                        | ft³/min |
| UT-66B-15 | 6                   | 1/4  | 1500                     | 183                          | 7 7/32   | 1.32   | 2.90                  | 25.0 | 31/32                    | 0.4                           | 14.4    |
| UT-66B-07 | 8                   | 5/16 | 800                      | 196                          | 7 23/32  | 1.42   | 3.12                  | 25.0 | 31/32                    | 0.4                           | 14.4    |
| UT-60-07  | 8                   | 5/16 | 680                      | 244                          | 9 39/64  | 1.80   | 3.96                  | 22.5 | 57/64                    | 0.5                           | 18.0    |
| UT-60-04  | 8                   | 5/16 | 400                      | 244                          | 9 39/64  | 1.80   | 3.96                  | 22.5 | 57/64                    | 0.5                           | 18.0    |
| UT-60S-07 | 8                   | 5/16 | 680                      | 300                          | 11 13/16 | 1.65   | 3.63                  | 22.5 | 57/64                    | 0.5                           | 18.0    |
| UT-60S-04 | 8                   | 5/16 | 400                      | 316                          | 12 7/16  | 1.65   | 3.63                  | 22.5 | 57/64                    | 0.5                           | 18.0    |