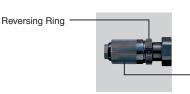

#### "Push-Pull" Auto reversing Clutches

Recommended Air Pressure : 0.6MPa(85nsi)

Built-in Air Regulator