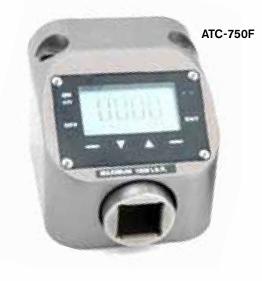

| MODEL    | MAX TORQUE |           | WEIGHT |     | WXHXD    |                | SQUARE DRIVE |
|----------|------------|-----------|--------|-----|----------|----------------|--------------|
|          | Nm         | in-lb     | kg     | lb  | mm       | in             | in           |
| ATC-10   | 1.13       | 10        | 1.13   | 2.5 | 79x95x83 | 3.13x3.75x3.25 | 1/4          |
| ATC-25   | 2.8        | 25        | 1.13   | 2.5 | 79x95x83 | 3.13x3.75x3.25 | 1/4          |
| ATC-100  | 11.3       | 100       | 1.13   | 2.5 | 79x95x83 | 3.13x3.75x3.25 | 1/4          |
| ATC-250  | 28.25      | 250       | 1.13   | 2.5 | 79x95x83 | 3.13x3.75x3.25 | 3/8          |
| ATC-500  | 56.5       | 500       | 1.13   | 2.5 | 79x95x83 | 3.13x3.75x3.25 | 3/8          |
| ATC-250F | 339        | 250 ft-lb | 2.25   | 5   | 79x95x83 | 3.13x3.75x3.25 | 1/2          |
| ATC-750F | 1017       | 750 ft-lb | 2.25   | 5   | 79x95x83 | 3.13x3.75x3.25 | 3/4          |