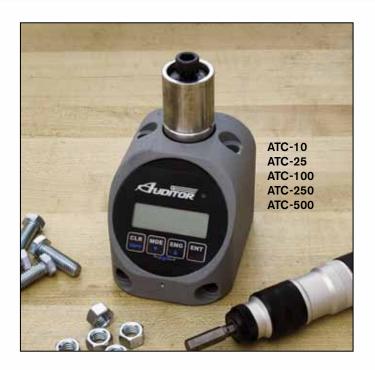

## AUDITOR<sup>TM</sup> TORQUE CUBE<sup>TM</sup>

The Auditor Torque Cube (ATC) is a compact, versatile desktop tester and provides a multitude of capabilities. The ATC is designed to test hand or power tools with the following:

- · Peak, first peak and track modes.
- · Multiple engineering units.
- Manual & auto clear function.
- Multiple frequency response settings.
- Bi-directional use & accuracy.
- Accuracy is better than 1% of indicated reading top 90% of range.
- Serial data output.
- · Memory 999 data samples.
- Battery and/or mains powered.

Each tester is shipped with a mains/battery charger power cord, a joint rundown fixture, a hex to allen drive bit and a bolting template. The ATC can be positioned vertically or horizontally for the ergonomic testing of inline or pistol grip tools.

| MODEL    | MAX TORQUE |           | WEIGHT |     | WXHXD    |                | SQUARE DRIVE |
|----------|------------|-----------|--------|-----|----------|----------------|--------------|
|          | Nm         | in-lb     | kg     | lb  | mm       | in             | in           |
| ATC-10   | 1.13       | 10        | 1.13   | 2.5 | 79x95x83 | 3.13x3.75x3.25 | 1/4          |
| ATC-25   | 2.8        | 25        | 1.13   | 2.5 | 79x95x83 | 3.13x3.75x3.25 | 1/4          |
| ATC-100  | 11.3       | 100       | 1.13   | 2.5 | 79x95x83 | 3.13x3.75x3.25 | 1/4          |
| ATC-250  | 28.25      | 250       | 1.13   | 2.5 | 79x95x83 | 3.13x3.75x3.25 | 3/8          |
| ATC-500  | 56.5       | 500       | 1.13   | 2.5 | 79x95x83 | 3.13x3.75x3.25 | 3/8          |
| ATC-250F | 339        | 250 ft-lb | 2.25   | 5   | 79x95x83 | 3.13x3.75x3.25 | 1/2          |
| ATC-750F | 1017       | 750 ft-lb | 2.25   | 5   | 79x95x83 | 3.13x3.75x3.25 | 3/4          |