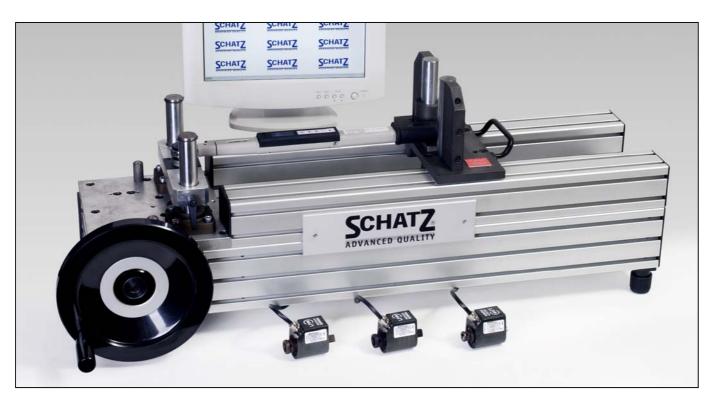

## Test mechanic for torque wrenches SCHATZ®-INSPECT

- precise torque wrench testing
- Wrench lengths from 100 up to 1000 mm
- Easy hand operation
- Exchangeable adapters for torque transducers
- Robust mechanism

## Application

The testing device allows testing of torque wrenches up to a range of 300 N·m (220lb·ft) resp. up to 1000 N·m (740 lb·ft).

Through the hand wheel and the precisely selected gear ratio an uniform rotation is obtained.

## Description

The testing device is based upon a stable aluminum base frame thereby obtaining a high stability.

The light weight of the system however allows the use of a mounting trolley.

The hand wheel transfers the force optimally to the torque wrench.

A device which can be freely shifted on the base frame serves as a counter holder.

The wrench under test can be horizontally leveled at the counter holder.

Adapter sets are available for all required square drive type transducers.