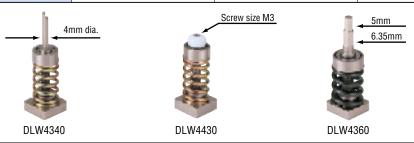

| Standard accessories | Joint       | Joint       | Joint        | Spring     |
|----------------------|-------------|-------------|--------------|------------|
| Model                | DLW4340     | DLW4430     | DLW4360      | DLW4660    |
| Measuring ranges     | 0.015~1.5Nm | 0.015~1.5Nm | 0.5~5Nm      | 0.15~1.5Nm |
| Torque checker       | DLT1133     | DLT1173     | DLT1633/1673 |            |