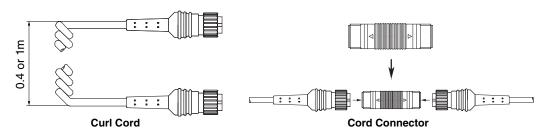

## Optional Cord

| Model   | Optional Cord                                         | Applied Models | Length(m) |
|---------|-------------------------------------------------------|----------------|-----------|
| TD02826 | 5P to 6P Exchange Cord Extension Cord Ford 5P DLV7300 |                | 0.1       |
| TD02416 |                                                       |                | 2         |
| TD02486 | Extension Cord Ford 6P                                |                | 2         |
| TD01882 | Curl Cord                                             | DLV7500/8500   | 0.4       |
| TD02820 | Curl Cord                                             |                | 1         |
| TD02438 | Cord Connector DLW9100                                |                |           |

<sup>\*1: &</sup>quot;5P to 6P Exchange Cord" can connect" 5-pole Screwdriver" to "6-pole Controller".

<sup>\*2 :</sup> Please inquire of the distributor the price and minimum quantity per model.