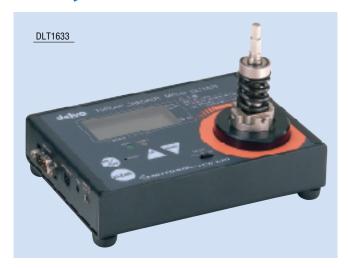

## TORQUE CHECKER series

## **Specifications**

| Model                     | DLT1133                                                                                                                   | DLT1173                        | DLT1633 | DLT1673                        |  |
|---------------------------|---------------------------------------------------------------------------------------------------------------------------|--------------------------------|---------|--------------------------------|--|
| Measuring range           | 0.015~1.5N·m (0.15 ~ 15kgf·cm, 0.133 ~ 13.3 lbf·in) 0.15 ~ 10N·m (1.5 ~ 100kgf·cm, 1.33 ~ 88.5 lbf·in)                    |                                |         | (gf-cm, 1.33 ~ 88.5 lbf-in)    |  |
| Calibration precision     | ±0.5%(Full Scale)                                                                                                         |                                |         |                                |  |
|                           | PEAK HOLD : Measures max. value always.<br>TRACK : Measures continuous amount.<br>PEAK DOWN : Holds the first peak value. |                                |         |                                |  |
| Measuring mode            |                                                                                                                           |                                |         |                                |  |
|                           |                                                                                                                           |                                |         |                                |  |
| Display                   | 4 digits on LCD                                                                                                           |                                |         |                                |  |
| Measuring unit            | N•m                                                                                                                       | kgf•cm-N•m-lbf•in (selectable) | N•m     | kgf•cm-N•m-lbf•in (selectable) |  |
| Data memory               | 100 pieces of data                                                                                                        |                                |         |                                |  |
| Data output               | RS-232C (Cross Cable) / Analog signal                                                                                     |                                |         |                                |  |
| Power source              | Rechargeable battery (1.2V Ni-MH cells x 5)                                                                               |                                |         |                                |  |
| Auto power off            | Turns OFF power automatically when left for 10 minutes.                                                                   |                                |         |                                |  |
| Charger Type              | DLE1833                                                                                                                   | DLE1873                        | DLE1833 | DLE1873                        |  |
| Input Voltage for Charger | 100VAC                                                                                                                    | 230VAC                         | 100VAC  | 230VAC                         |  |
| Charging time             | 8 hours max.                                                                                                              |                                |         |                                |  |
| Continuous operation time | About 15 hours (from fully-charged state). However, it varies depending on operating conditions.                          |                                |         |                                |  |
| External Dimensions       | 160 x 110 x 47mm                                                                                                          |                                |         |                                |  |
| Mass                      | 1kg                                                                                                                       |                                |         |                                |  |