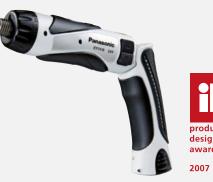

# **SCREWDRIVER**

Panasonic EY7410 3.6V

:##

----

Compact and precise.

## **Cordless Screwdriver**

- 1.5Ah Li-ion battery pack
- 15min. usable and 30min. full charging
- Light weight 0.5kg (incl. battery)
- 1/4" hex drive
- 'Auto shut off clutch' with 21 stages
- Electronic shut off
- Clutch lock cover\*
- Lock switch
- Non-slip rubber grip
- LED light
- Incl. second battery pack and plastic box\*